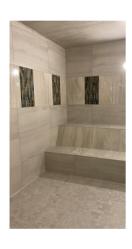

#### **WET SAUNA**

AN LARGE 8' X 10' ALL CERAMIC TILE LUXURY SPACE

- A combined 18' of seating on two levels
- Custom designed ergonomic seating on the lower level
- Energy efficient thermostatically controlled steam and humidity