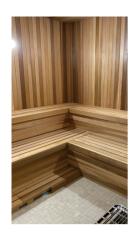

#### **DRY SAUNA**

A SPECIALLY DESIGNED 8' X 12' SPACIOUS ROOM

- Custom made aromatic solid cedar boards
- Over 16' of seating space on two levels
- Energy efficient thermostatically controlled heating