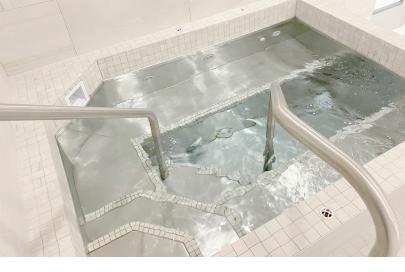

#### WHIRLPOOL

A WATER JET POOL HOLDING MORE THAN 550 GALLONS HEATED WATER

- Numerous therapeutic massaging high velocity jets
- The most technologically advanced filter system every 16 minutes
- Energy efficient auto-fill water system with a stainless steal and tile finish.