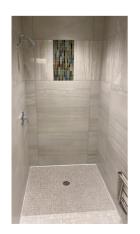

#### **SHOWERS**

INDIVIDUAL COLOSSAL SIZE 4' X 7' ALL CERAMIC PRIVATE STALLS

- Drop down seat with drying area within the stall
- High pressure adjustable shower head
- Your choice of body wash, shampoo, & conditioner