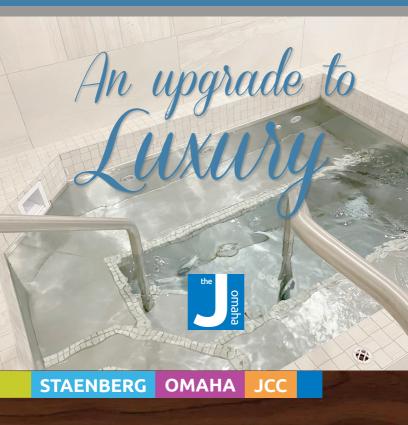

#### WHIRLPOOL

A WATER JET POOL HOLDING MORE THAN 550 GALLONS HEATED WATER

- Numerous therapeutic massaging high velocity jets
- The most technologically advanced filter system every 16 minutes
- Energy efficient auto-fill water system with a stainless steal and tile finish.