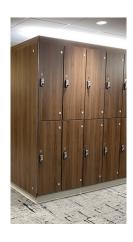

#### PERSONAL LOCKER

EXTRA WIDE AND DEEP LOCKER

- Keep all valuables inside and set your own combination
- Convenient benches close to each locker