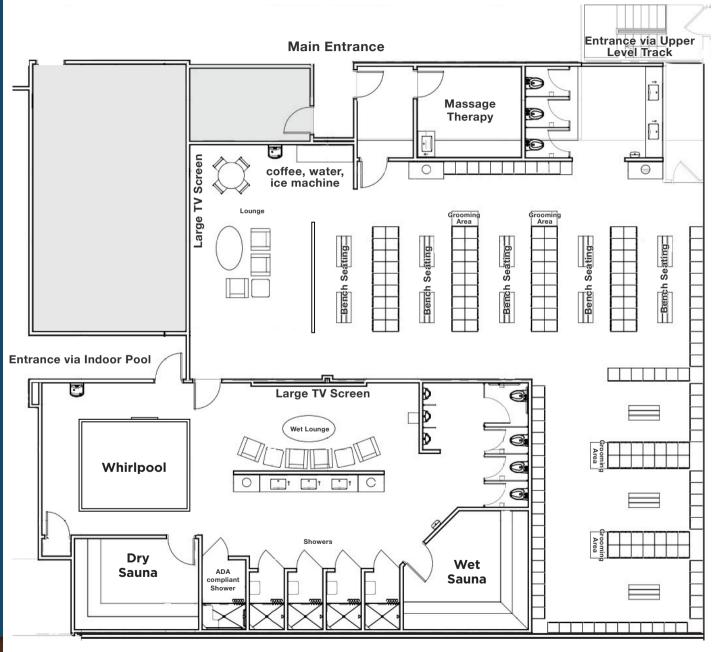

## STEP INTO YOUR OWN PRIVATE JCC COUNTRY CLUB LOCKER ROOM

You deserve this after an exhilarating cardio workout, a hard day at work, a place to unwind, watch a sporting event, or grab a cup of coffee.

## You Deserve this

- Whirlpool
- Dry Sauna
- Wet Sauna
- Large private showers
- Body wash, shampoo,& conditioner
- Towel service
- Personal locker set your own combination
- Multiple grooming areas
- No members under 19 allowed
- Large size TV/Lounge area

### Men's Health Spa