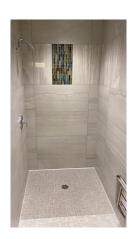

#### **SHOWERS**

INDIVIDUAL COLOSSAL SIZE 4' X 7' ALL CERAMIC PRIVATE STALLS

- Drop down seat with drying area within the stall
- High pressure adjustable shower head
- Your choice of body wash, shampoo, & conditioner