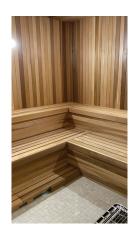

#### DRY SAUNA

A SPECIALLY DESIGNED 11' X 13' SPACIOUS ROOM

- Custom made aromatic solid cedar boards
- Over 32' of seating space on two levels
- Energy efficient thermostatically controlled heating