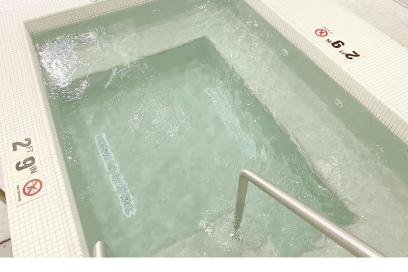

#### WHIRLPOOL

A JUMBO SIZE WARM POOL HOLDING MORE THAN 1.035 GALLONS HEATED WATER

- Numerous therapeutic massaging high velocity jets
- The most technologically advanced filter system every 16 minutes
- Energy efficient auto-fill water system with a diamond-brite finish for cleanliness