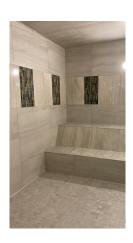

#### **WET SAUNA**

AN EXTRA-LARGE 13' X 14' ALL CERAMIC TILE LUXURY SPACE

- A combined 48' of seating on two levels
- Custom designed ergonomic seating on the lower level
- Energy efficient thermostatically controlled steam and humidity