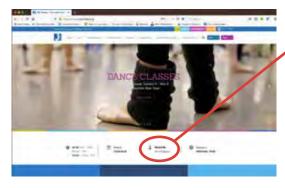

# Register for Camp With Online Registration!

Visit **www.jccomaha.org**. Click on the "register for a program" link.

From there you will be taken to the "program list" page. (Figure 1) Here you may look at available programming without logging in. Click on "Sign Into Your Account" when you are ready to register. This will take you to the log-in page (Figure 2)